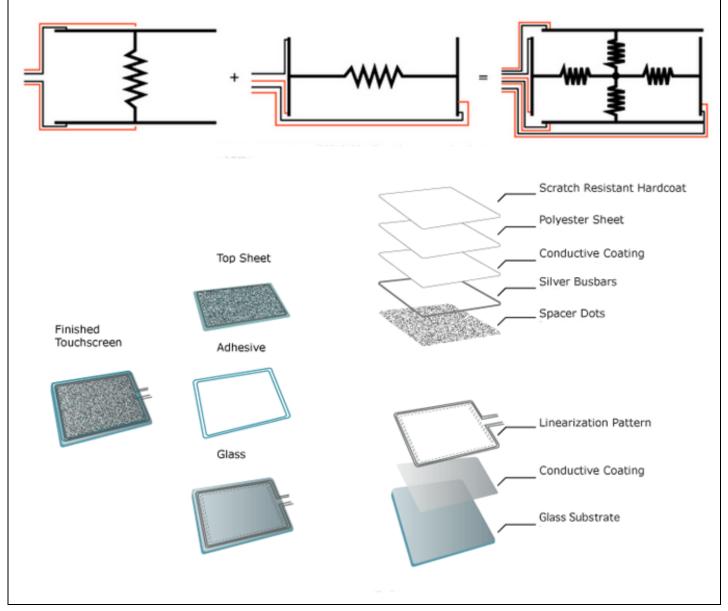

## 8-Wire Resistive Touch Panel

The principal of 8-wire resistive touch panel is actually the same as 4-wire. 4-wire resistive touch panel has one lead wire at each of the four sides, with total of four lead wires. However, surrounding environment or electronic devices may affect the interpretation of voltage on 4-wire resistive, which influences the accuracy of the coordinates. To overcome this problem, 8-wire resistive touch panel has two lead wires at the four sides, total of eight lead wires, to strengthen the accuracy of voltage reading, thus enhance the accuracy of the coordinate.